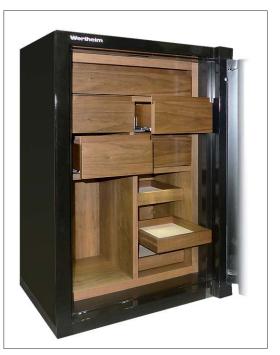

Fig. Special construction with special equipment – two safes one above the other with drop-in mechanism

Fig. Safe with internal wood equipment

Fig. Special construction with individual equipment – compartments for cash drawers and deposit safe for removal by cash transporters

For more information please ask for our special documentation or arrange a meeting with our sales team.

Fig. Safe with high gloss colour and special equipment made of wood

Fig. Unique artist design