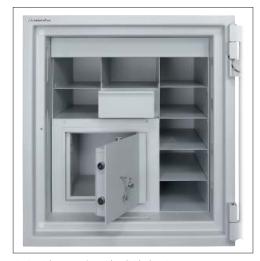

Fig. Special construction with special equipment – two safes one above the other with drop-in mechanism

Fig. Safe with internal wood equipment

Fig. Special construction with individual equipment – compartments for cash drawers and deposit safe for removal by cash transporters