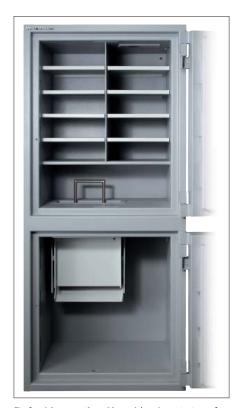

Fig. Special construction with special equipment – two safes one above the other with drop-in mechanism

Fig. Safe with internal wood equipment

Fig. Special construction with individual equipment – compartments for cash drawers and deposit safe for removal by cash transporters