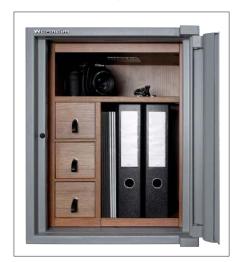

Fig. Special construction with special equipment – two safes one above the other with drop-in mechanism

Fig. Safe with internal wood equipment

Fig. Special construction with individual equipment – compartments for cash drawers and deposit safe for removal by cash transporters