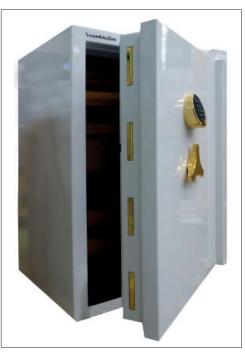

Fig. Special construction with special equipment – two safes one above the other with drop-in mechanism



Fig. Safe with internal wood equipment



Fig. Special construction with individual equipment – compartments for cash drawers and deposit safe for removal by cash transporters



Fig. Safe with high gloss colour and refined fittings

## [ Special safes according to customer requirements ]

In addition to our standard range, Wertheim offers special solutions.

## [ Designer safes ]

Exclusive painting, unique artist designs, special internal wood equipment, etc. Wertheim makes every effort to satisfy all customer requests and requirements.

## [ Special safes ]

Bespoke solutions for financial institutions or individual safes for stores in various business sectors supplement the standard Wertheim range.

As an expert for special solutions, Wertheim takes great care in satisfying the specific needs of its customers. System solutions are often developed in close cooperation with clients. Whether it is special dimensions, special user-friendly internal configurations