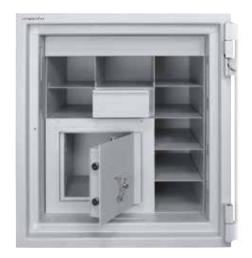

Fig. Special design with special equipment - compartments for cash drawer and collection safe for removal by the cash dispenser